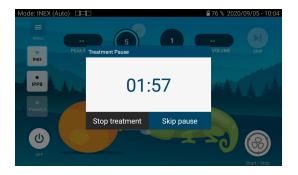

# **INEX Mode**

Objective: help you to synchronize yourself with the treatment

Start / Stop the treatment

: number of cycles that you have to do

• Possibility to add until 10 cycles anytime during the session

: number of series already done

If needed, at the end of each series, you can start immediately a new one by clicking on "Skip the pause" button