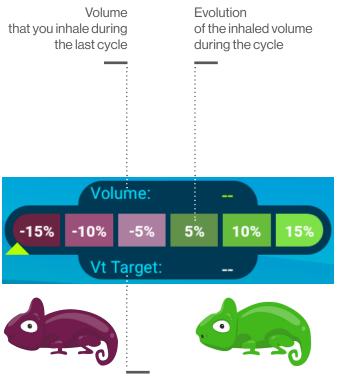

bjective: help you to synchronize yourself with the treatment



Start / Stop the treatment



: number of cycles that you have to do

• Possibility to add until 10 cycles anytime during the session



: number of series already done

If needed, at the end of each series, you can start immediately a new one by clicking on "Skip the pause" button



# **IPPB Mode**



Objective: permit to your lungs to inhale more air

#### Use a leak circuit

### **Beggining of the session:**



2 Inhale/Exhale 3 times on your own to determine the target volume of the sessions





: number of cycles already done

• Leak indicator:

• green: the position of the mask is good



• orange: please position the mask better to avoid any leak

# : manual trigger of the cycle

Session time

# No

# **IPPB Mode**



Target volume