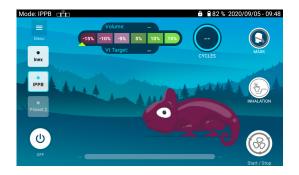

# **IPPB Mode**

Objective: permit to your lungs to inhale more air

### **Beggining of the session:**

2 Inhale/Exhale 3 times on your own to determine the target volume of the sessions

: number of cycles already done

• Leak indicator:

• green: the position of the mask is good

• orange: please position the mask better to avoid any leak