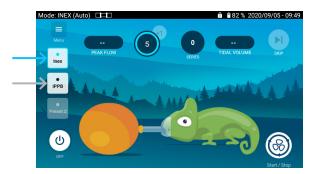

## **Treatment choice**

Select the preset defined by your doctor or physiotherapist