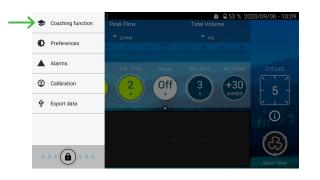

## Access to the coaching function

## **Treatment choice**

Select the preset defined by your doctor or physiotherapist