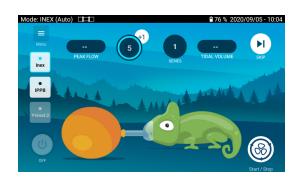

# **INEX Mode**

Objective: help you to synchronize yourself with the treatment

Start / Stop the treatment

: number of cycles that you have to do

• Possibility to add until 10 cycles anytime during the session

: number of series already done

If needed, at the end of each series, you can start immediately a new one by clicking on "Skip the pause" button